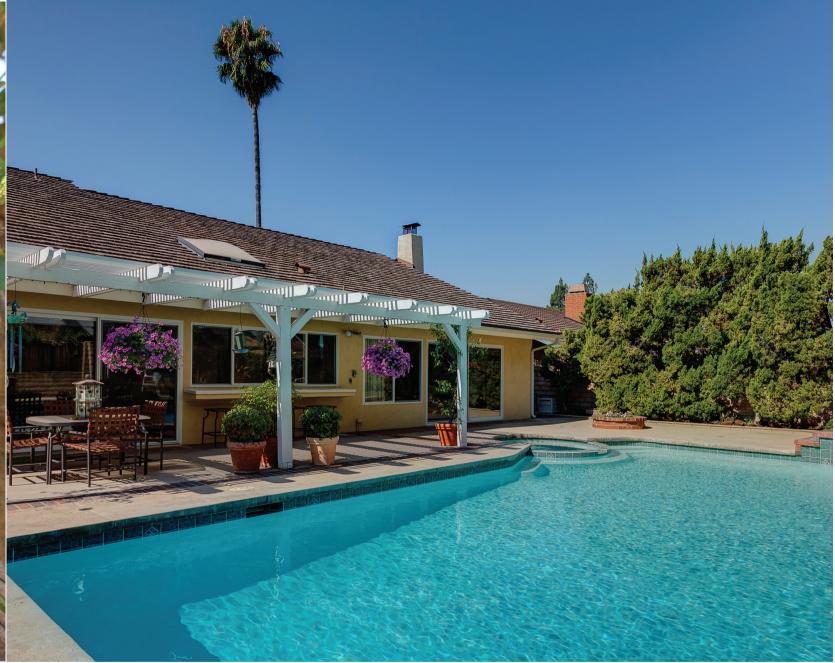

## **Sought After Pinecrest Home**

Single level home situated on an oversized lot and cloaked in privacy. Designed to enjoy indoor outdoor living, the home overlooks and opens to the sparkling pool, spa and large yard. The current owners have lived and loved this home for 43 years! Features an open floorplan with the formal entry leading to the kitchen and family room. If privacy is what you seek, this is the home you've been waiting for.